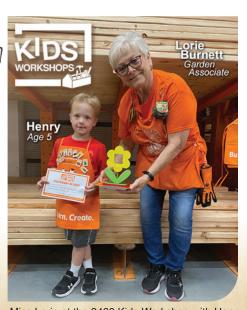

Miss Lorie at the 8460 Kids Workshop with Henry (grandson of MET associate Tom O'Donnell)
Henry is showing his completed flower photo frame in honor of Mother's Day and Certificate.
He also received a "Star Attendance Pin" for his 10th time to a workshop.