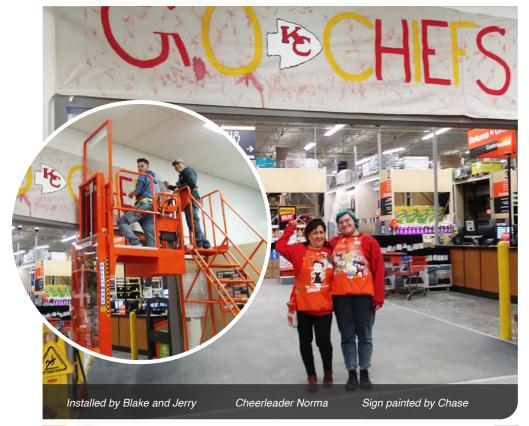

Recognizing a couple great associates, Eddie from Lumber and Cynthia who rocks that K&B design. Their dedication to customer service is second to none!

Trinidy was recognized from Regional Vice President, Scott Sweeney, with an award for Outstanding DS: Northern Plains-District 196. Way to go Trinidy, we are all proud of you!